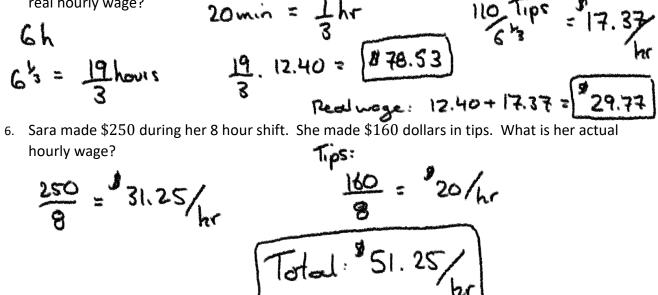

| 8h    | • Wednesday | 8am – 4pm                 | Wednesday | Off        | Time 2          |
| Duuble | Shi   | Thursday    | 3pm – 11pm                | Thursday  | 3pm – 11pm | 8hr Double      |
|        |       | Friday      | Off                       | Friday    | 7am – 6pm  | Ohr + 3hr Time  |
| buble  | 2 81~ | Saturday    | 8am – 4pm                 | Saturday  | 8am – 4pm  | She Double The  |
| 100    |       | Sunday      | Off                       | Sunday    | 8am – 4pm  | Ohr Double Time |

Reg Time: 4.8.32 = 1024 Time ad a Half: 6.32.1.5 = 288 Double Time : 6.8.32.2 = 3072

Total:

5. Bonnie makes 12.40/hr and works as a server. On Tuesday she worked for 6 hours and twenty minutes and made 110 in tips. How much did she make in total and what is her real hourly wage?



2